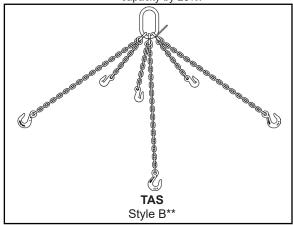

## TRIPLE & QUAD ADJUSTABLE CHAIN SLINGS\*\*\*

| Chain Size | ¹Rated Capacity* (lbs.) @ 60° |           |  |
|------------|-------------------------------|-----------|--|
| (in.)      | Grade 80                      | Grade 100 |  |
| 7/32       | 5,450                         | 7,000     |  |
| 9/32       | 9,100                         | 11,200    |  |
| 3/8        | 18,400                        | 22,900    |  |
| 1/2        | 31,200                        | 39,000    |  |
| 5/8        | 47,000                        | 58,700    |  |
| 3/4        | 73,500                        | 91,700    |  |
| 7/8        | 88,900                        | -         |  |
| 1          | 123,900                       | -         |  |
| 1-1/4      | 187,800                       | -         |  |

<sup>\*\*\*</sup> Cradle grab hooks standard; non-cradle hooks available on request. When using chain slings in a choke hitch, reduce the sling's rated capacity by 20%.

<sup>\*\*</sup> Style B slings are furnished with approximately one foot of chain.