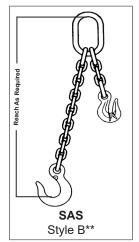

## **ADJUSTABLE CHAIN SLINGS\*\*\***

| Grade | Chain Size<br>(in.) | ¹Rated Capacity* (lbs.) |              |
|-------|---------------------|-------------------------|--------------|
|       |                     | Single @ 90°            | Double @ 60° |
| 100   | 7/32                | 2,700                   | 4,700        |
| 100   | 9/32                | 4,300                   | 7,400        |
| 100   | 3/8                 | 8,800                   | 15,200       |
| 100   | 1/2                 | 15,000                  | 26,000       |
| 100   | 5/8                 | 22,600                  | 39,100       |
| 100   | 3/4                 | 35,300                  | 61,100       |
| 80    | 7/8                 | 34,200                  | 59,200       |
| 80    | 1                   | 47,700                  | 82,600       |
| 80    | 1-1/4               | 72,300                  | 125,200      |

<sup>\*\*\*</sup> Cradle grab hooks standard; non-cradle hooks available on request. \*\* Style B slings are furnished with approximately one foot of chain. When using chain slings in a choke hitch, reduce the sling's rated capacity by 20%.