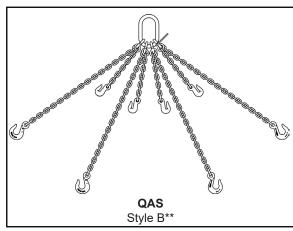

## TRIPLE & QUAD ADJUSTABLE CHAIN SLINGS\*\*\*

| Chain Size | ¹Rated Capacity* (lbs.) @ 60° |           |  |
|------------|-------------------------------|-----------|--|
| (in.)      | Grade 80                      | Grade 100 |  |
| 7/32       | 5,450                         | 7,000     |  |
| 9/32       | 9,100                         | 11,200    |  |
| 3/8        | 18,400                        | 22,900    |  |
| 1/2        | 31,200                        | 39,000    |  |
| 5/8        | 47,000                        | 58,700    |  |
| 3/4        | 73,500                        | 91,700    |  |
| 7/8        | 88,900                        | -         |  |
| 1          | 123,900                       | -         |  |
| 1-1/4      | 187,800                       | -         |  |

<sup>\*\*\*</sup> Cradle grab hooks standard; non-cradle hooks available on request. When using chain slings in a choke hitch, reduce the sling's rated capacity by 20%.

<sup>\*\*</sup> Style B slings are furnished with approximately one foot of chain.