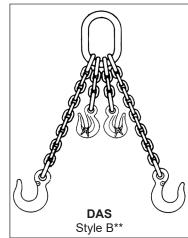

## TRIPLE & QUAD ADJUSTABLE CHAIN SLINGS\*\*\*

| Chain Size | ¹Rated Capacity* (lbs.) @ 60° |           |  |
|------------|-------------------------------|-----------|--|
| (in.)      | Grade 80                      | Grade 100 |  |
| 7/32       | 5,450                         | 7,000     |  |
| 9/32       | 9,100                         | 11,200    |  |
| 3/8        | 18,400                        | 22,900    |  |
| 1/2        | 31,200                        | 39,000    |  |
| 5/8        | 47,000                        | 58,700    |  |
| 3/4        | 73,500                        | 91,700    |  |
| 7/8        | 88,900                        | -         |  |
| 1          | 123,900                       | -         |  |
| 1-1/4      | 187,800                       | -         |  |

<sup>\*\*\*</sup> Cradle grab hooks standard; non-cradle hooks available on request. When using chain slings in a choke hitch, reduce the sling's rated capacity by 20%.

<sup>\*\*</sup> Style B slings are furnished with approximately one foot of chain.