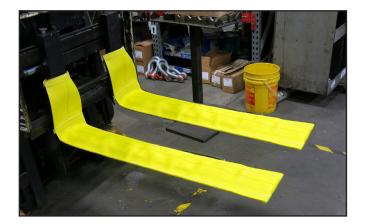

## **FORK SLEEVES**

Lift-All fork sleeves protect your loads from damage caused by the sharp edges of forklift forks. These sleeves are made from heavy-duty Webmaster® 1600 polyester webbing, easy to install, and long-lasting.

## **Features and Benefits**

- Soft Webmaster 1600 polyester sling webbing cushions load to avoid damage.
- 12" long rear flap protects the load from vertical member of fork to avoid damage.
- Retaining straps keep sleeve on forks, saving time.
- Quick and easy to install.
- Sewn-in reinforced tip available to prolong life of sleeve, saving you money.