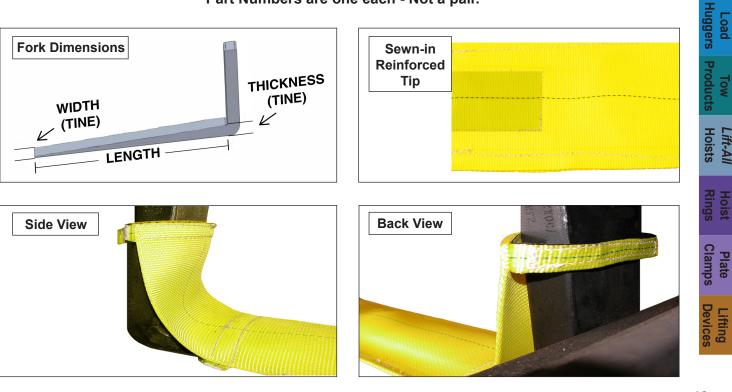

## **Features and Benefits**

- Soft Webmaster 1600 polyester sling webbing cushions load to avoid damage.
- 12" long rear flap protects the load from vertical member of fork to avoid damage.
- Retaining straps keep sleeve on forks, saving time.
- Quick and easy to install.
- Sewn-in reinforced tip available to prolong life of sleeve, saving you money.

| Standard Sleeve - Fork Dimensions |               |                |                   |  |
|-----------------------------------|---------------|----------------|-------------------|--|
| Part<br>Number*                   | Fork<br>Width | Fork<br>Length | Fork<br>Thickness |  |
| FKSL4A                            | 3" and 4"     | 48"            | 1.5"              |  |
| FKSL5B                            | 5"            | 54"            | 1.5" up to 2"     |  |
| FKSL6D                            | 6"            | 84"            | 1.5" up to 4"     |  |
| FKSL8B                            | 8"            | 84"            | 1.5" up to 2"     |  |

| <b>Reinforced Tip Sleeve - Fork Dimensions</b> |               |                |                   |  |
|------------------------------------------------|---------------|----------------|-------------------|--|
| Part<br>Number*                                | Fork<br>Width | Fork<br>Length | Fork<br>Thickness |  |
| FKSLT4A                                        | 3" and 4"     | 48"            | 1.5"              |  |
| FKSLT5B                                        | 5"            | 54"            | 1.5" up to 2"     |  |
| FKSLT6D                                        | 6"            | 84"            | 1.5" up to 4"     |  |
| FKSLT8B                                        | 8"            | 84"            | 1.5" up to 2"     |  |